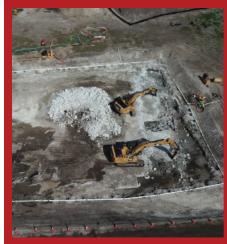

## **Project Description**

This \$40M public/private partnership project between the Downtown Investment Authority, the City, and the Developer for the redevelopment of this 32 Acre Brownsfield Development site. The project consists of new roadways, water, and sewer utility systems including a new lift station, underground electrical and communication infrastructure, storm drainage system, lighting, and signage. The project also includes the development of 4 new public parks including a new riverwalk, marshfront park as well as 1255 LF of nature boardwalk and 1650 LF of new overland trails.