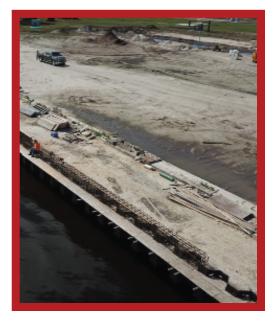

## **Project Description**

This \$40M public/private partnership project between the Downtown Investment Authority, the City, and the Developer for the redevelopment of this 32 Acre Brownsfield Development site. The project consists of new roadways, water, and sewer utility systems including a new lift station, underground electrical and communication infrastructure, storm drainage system, lighting, and signage. The project also includes the development of 4 new public parks including a new riverwalk, marshfront park as well as 1255 LF of nature boardwalk and 1650 LF of new overland trails.