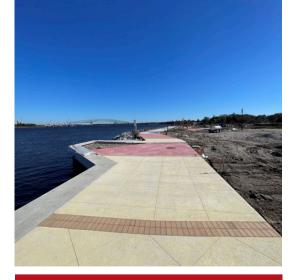

## **PROJECT DESCRIPTION**

This \$40M public/private partnership project between the Downtown Investment Authority, the City, and the Developer for the redevelopment of this 32 Acre Brownsfield Development site. The project consists of new roadways, water, and sewer utility systems including a new lift station, underground electrical and communication infrastructure, storm drainage system, lighting, and signage. The project also includes the development of 4 new public parks including a new riverwalk, marsh front park as well as 1,255 LF of nature boardwalk and 1,650 LF of new overland trails.