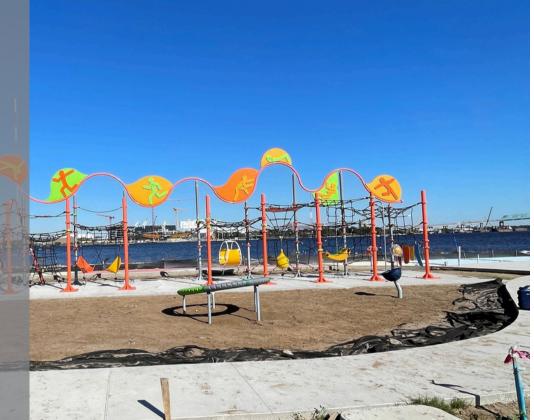

## **PROJECT DESCRIPTION**

This \$40M public/private partnership project between the Downtown Investment Authority, the City, and the Developer for the redevelopment of this 32 Acre Brownsfield Development site. The project consists of new roadways, water, and sewer utility systems including a new lift station, underground electrical and communication infrastructure, storm drainage system, lighting, and signage. The project also includes the development of 4 new public parks including a new riverwalk, marsh front park as well as 1,255 LF of nature boardwalk and 1,650 LF of new overland trails.